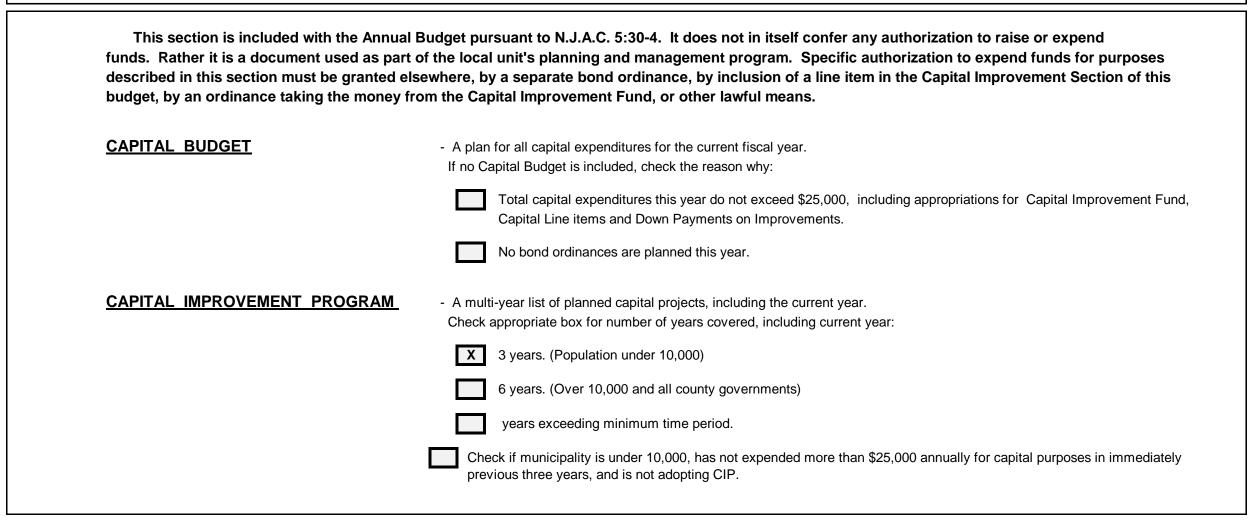

tage may be used

#### Proposed Use of Current Fund Surplus in 2021 Budget

| Surplus Balance December 31, 2020          | 2311500 | 1,175,065.32 |
|--------------------------------------------|---------|--------------|
| Current Surplus Anticipated in 2021 Budget | 2311600 | 687,500.00   |
| Surplus Balance Remaining                  | 2311700 | 487,565.32   |

| (Important: 7 | This appendix must be | Included in advertisement of Budget.) |
|---------------|-----------------------|---------------------------------------|
|---------------|-----------------------|---------------------------------------|

School Tax Levy Unpaid

Less: School Tax Deferred

\*Balance Included in Above "Cash Liabilities"

610,760.95

102,503.00

508,257.95

2021 CAPITAL BUDGET AND CAPITAL IMPROVEMENT PROGRAM



### TOWNSHIP OF NEW HANOVER NARRATIVE FOR CAPITAL IMPROVEMENT PROGRAM

The Capital Projects identified herein reflect the plans of the governing body and will only become effective upon successful passage of the applicable ordinances.

# CAPITAL BUDGET (Current Year Action)

2021

Local Unit

| PROJECT TITLE             |         | 3          | AMOUNTS  | PLANN          | ED FUNDING SE    | ERVICES FOR C | URRENT YEAR       | - 2021     | 6<br>TO BE |
|---------------------------|---------|------------|----------|----------------|------------------|---------------|-------------------|------------|------------|
|                           | PROJECT | ESTIMATED  | RESERVED | 5a             | 5b               | 5c            | 5d                | 5e         | FUNDED IN  |
|