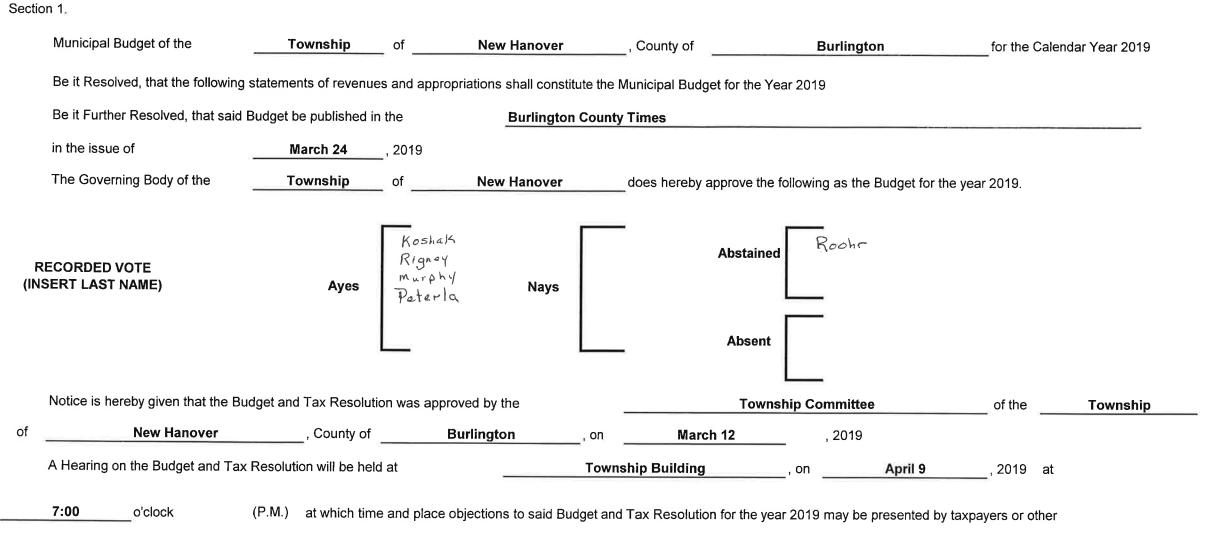

|                                                                                                                                                                   | Dated:                                                                      | 201                                                          | l9 By:                                                                              |                                                                                                                                                                                          |

MUNICIPAL BUDGET NOTICE



interested persons.

Sheet 2

## EXPLANATORY STATEMENT

|                                                                                                                 | YEAR 2019         |
|-----------------------------------------------------------------------------------------------------------------|-------------------|
| General Appropriations For: (Reference to item and sheet number should be omitted in advertised budget)         | хххххххххх        |
| 1. Appropriations within "CAPS"-                                                                                | xxxxxxxxx         |
| (a) Municipal Purposes {(item H-1, Sheet 19)(N.J.S. 40A:4-45.2)}                                                | 1,596,186.00      |
| 2. Appropriations excluded from "CAPS"